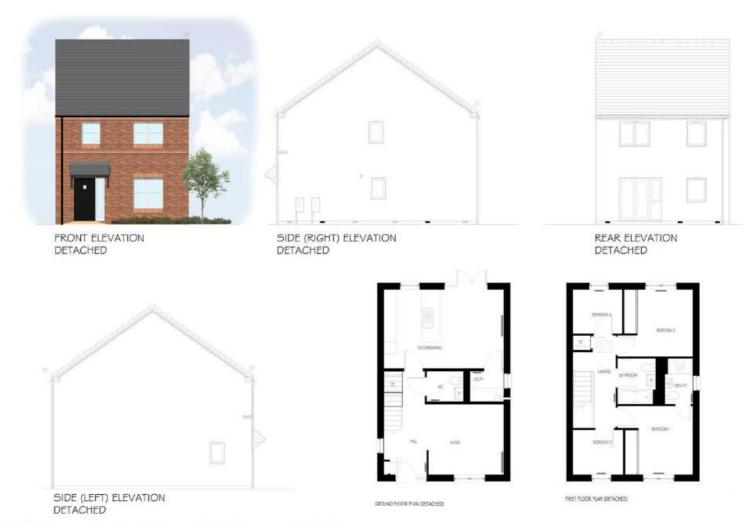

### Sample of housetypes

ETA 46 - RIGHTFORD (RIG) GREEN EDGE 1:100@A3

ETA 31 - AMBLEFORD (AMB) CORE

FRONT ELEVATION END/SEMI DETACHED (Plot 93 only)

SIDE ELEVATION END/SEMI DETACHED

REAR ELEVATION END/SEMI DETACHED