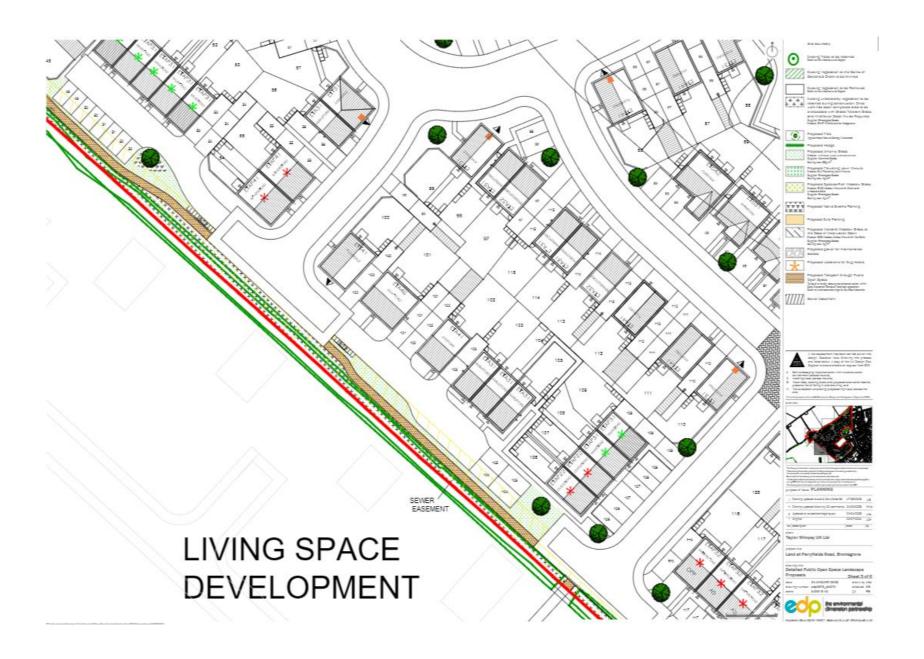

## Site layout plan

| MIX BREAK | DOWN  |            |
|-----------|-------|------------|
| PRIVATE   | UNITS | PERCENTAGE |
| 1 Bed     | 0     | 0.00%      |
| 2 Bed     | 5     | 4.67%      |
| 3 Bed     | 56    | 52.34%     |
| 4 Bed +   | 46    | 42.99%     |
| Total     | 107   | 100.00%    |
| AFFORDABI | UNITS | PERCENTAGE |
| 1 Bed     | 0     | 0.00%      |
| 2 Bed     | 27    | 64.29%     |
| 3 Bed     | 13    | 30.95%     |
|           |       | 4.7004     |
| 4 Bed     | 2     | 4.76%      |