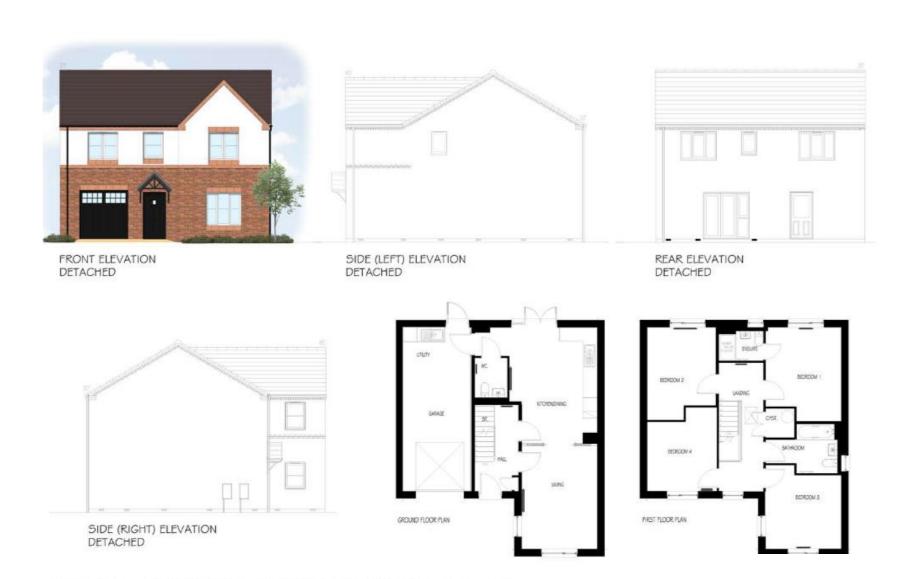

FRONT ELEVATION DETACHED

DETACHED

SIDE ELEVATION DETACHED

REAR ELEVATION DETACHED

ETG 31 - BYRNEHAM (BYR) GREEN EDGE

1:100@f

ETG 42 - CORKHAM (COR) CENTRAL RENDER

ETT 31 - AYNESDALE (AYN) GREEN EDGE