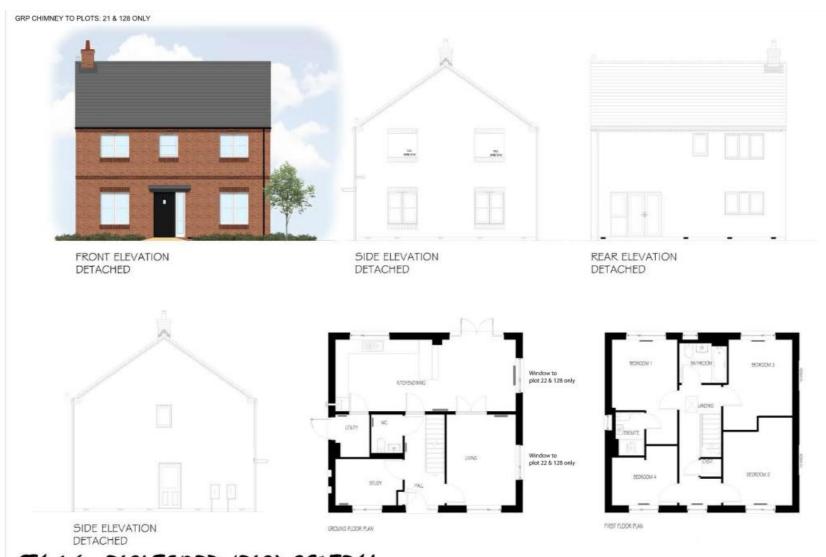

### Sample of housetypes

ETA 46 - RIGHTFORD (RIG) GREEN EDGE 1:100@A3

ETA 31 - AMBLEFORD (AMB) CORE

FRONT ELEVATION END/SEMI DETACHED (Plot 93 only)

SIDE ELEVATION END/SEMI DETACHED

REAR ELEVATION END/SEMI DETACHED