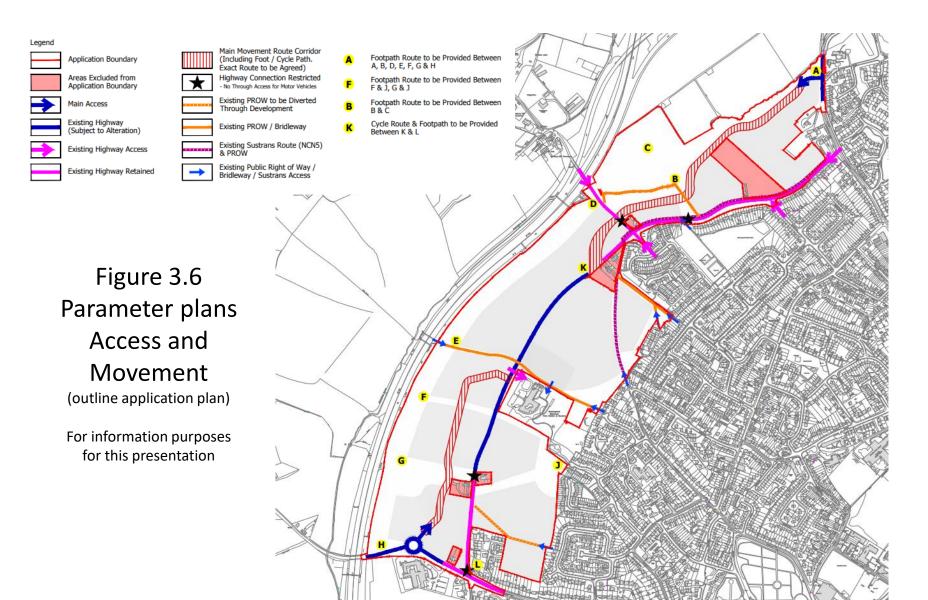

sed, and to issue a decision after the expiry of the statutory publicity period accordingly.

And that DELEGATED POWERS be granted to the Head of Planning, Regeneration and Leisure to agree the final scope and detailed wording and numbering of conditions.



### Views of the site



## Site layout plan

| MIX BREAK | DOWN  |            |
|-----------|-------|------------|
| PRIVATE   | UNITS | PERCENTAGE |
| 1 Bed     | 0     | 0.00%      |
| 2 Bed     | 5     | 4.67%      |
| 3 Bed     | 56    | 52.34%     |
| 4 Bed +   | 46    | 42.99%     |
| Total     | 107   | 100.00%    |
| AFFORDABI | UNITS | PERCENTAGE |
| 1 Bed     | 0     | 0.00%      |
| 2 Bed     | 27    | 64.29%     |
| 3 Bed     | 13    | 30.95%     |
|           |       | 4.7004     |
| 4 Bed     | 2     | 4.76%      |









# Connectivity Plan





#### Replacement planting along Perryfields Road









### Sample of housetypes



ETA 46 - RIGHTFORD (RIG) GREEN EDGE 1:100@A3



ETA 31 - AMBLEFORD (AMB) CORE



FRONT ELEVATION END/SEMI DETACHED (Plot 93 only)



SIDE ELEVATION END/SEMI DETACHED



REAR ELEVATION END/SEMI DETACHED







REST FLOOR PLAN (EXDSEM)

ETA 32 - BRAMBLEFORD (BRAM) CENTRAL RENDER





ETA 32 - BRAMBLEFORD (BRAM) GREEN EDGE 1:100@AS



ETA 41 - AYLEFORD (AYL) CENTRAL 1:100@A



ETA 46 - RIGHTFORD (RIG) CENTRAL 1:100@AS



ETB 32 - OWLTON (OWL) GREEN EDGE



FRONT ELEVATION DETACHED

DETACHED



SIDE ELEVATION DETACHED



REAR ELEVATION DETACHED









ETG 31 - BYRNEHAM (BYR) GREEN EDGE

1:100@f







ETG 42 - CORKHAM (COR) CENTRAL RENDER



ETT 31 - AYNESDALE (AYN) GREEN EDGE