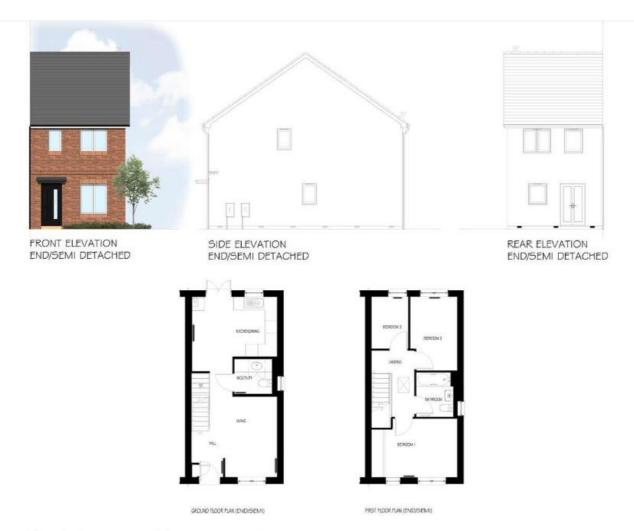

### Sample of housetypes

ETA 46 - RIGHTFORD (RIG) GREEN EDGE 1:100@A3

ETA 31 - AMBLEFORD (AMB) CORE

FRONT ELEVATION END/SEMI DETACHED (Plot 93 only)

SIDE ELEVATION END/SEMI DETACHED

REAR ELEVATION END/SEMI DETACHED