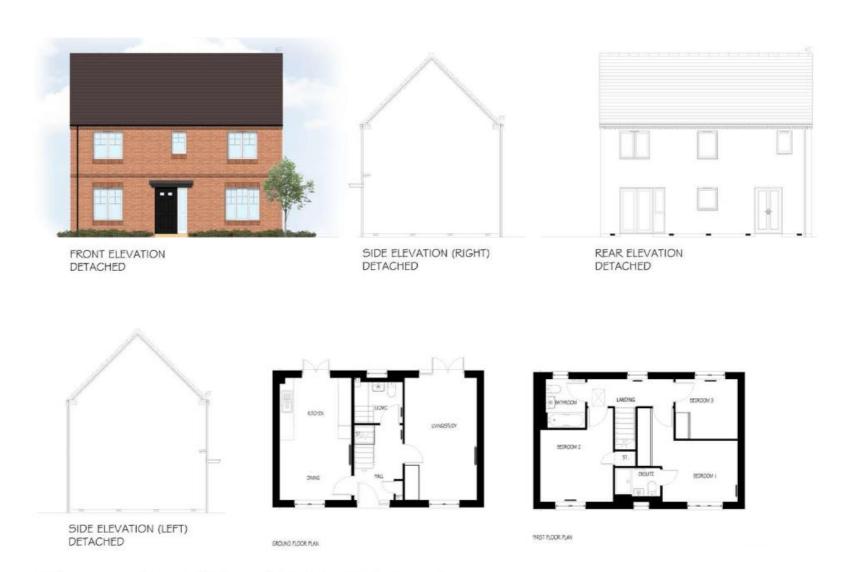

FRONT ELEVATION DETACHED

DETACHED

SIDE ELEVATION DETACHED

REAR ELEVATION DETACHED

ETG 31 - BYRNEHAM (BYR) GREEN EDGE

1:100@f

ETG 42 - CORKHAM (COR) CENTRAL RENDER

ETT 31 - AYNESDALE (AYN) GREEN EDGE