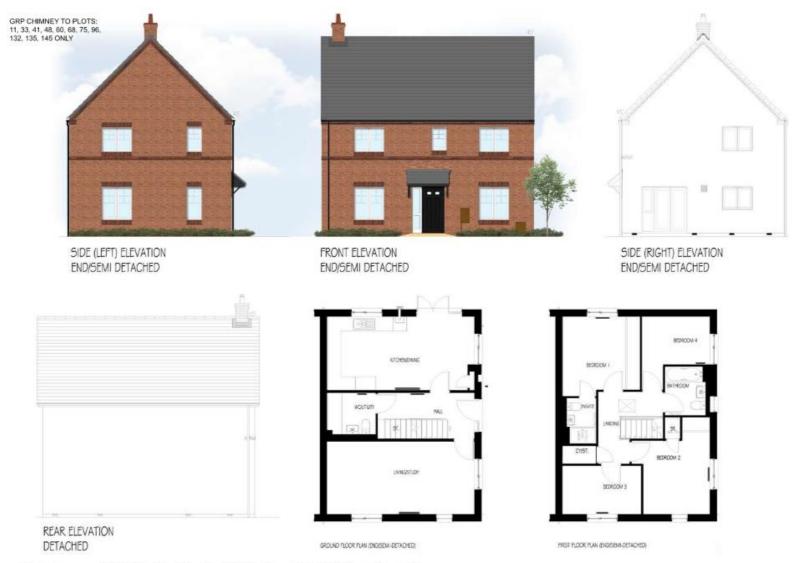

### Sample of housetypes

ETA 46 - RIGHTFORD (RIG) GREEN EDGE 1:100@A3

ETA 31 - AMBLEFORD (AMB) CORE

FRONT ELEVATION END/SEMI DETACHED (Plot 93 only)

SIDE ELEVATION END/SEMI DETACHED

REAR ELEVATION END/SEMI DETACHED