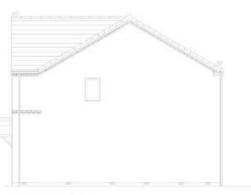

### Sample of housetypes

ETA 46 - RIGHTFORD (RIG) GREEN EDGE 1:100@A3

ETA 31 - AMBLEFORD (AMB) CORE

FRONT ELEVATION END/SEMI DETACHED (Plot 93 only)

SIDE ELEVATION END/SEMI DETACHED

REAR ELEVATION END/SEMI DETACHED