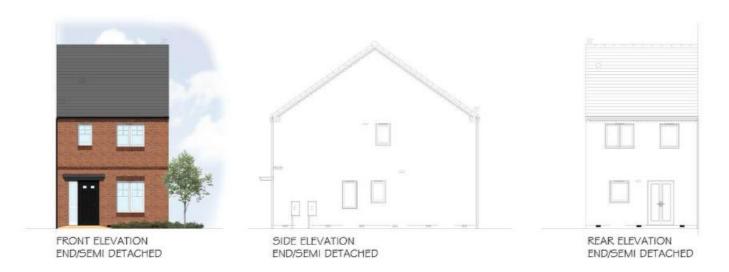

### Sample of housetypes

ETA 46 - RIGHTFORD (RIG) GREEN EDGE 1:100@A3

ETA 31 - AMBLEFORD (AMB) CORE

FRONT ELEVATION END/SEMI DETACHED (Plot 93 only)

SIDE ELEVATION END/SEMI DETACHED

REAR ELEVATION END/SEMI DETACHED