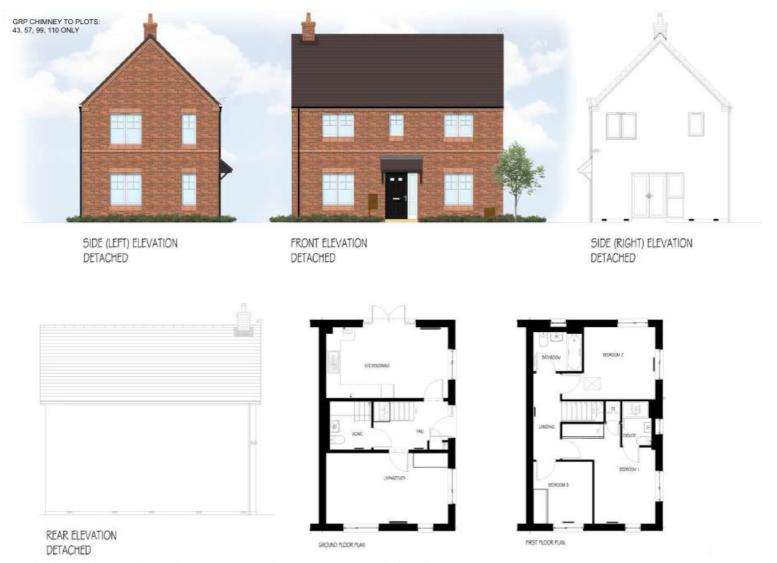

### Sample of housetypes

ETA 46 - RIGHTFORD (RIG) GREEN EDGE 1:100@A3

ETA 31 - AMBLEFORD (AMB) CORE

FRONT ELEVATION END/SEMI DETACHED (Plot 93 only)

SIDE ELEVATION END/SEMI DETACHED

REAR ELEVATION END/SEMI DETACHED