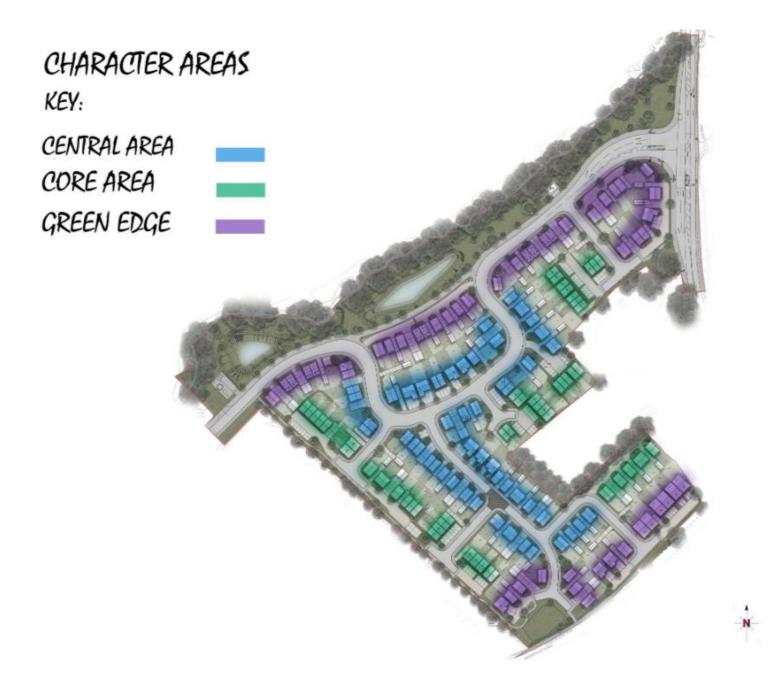

dingly.

And that DELEGATED POWERS be granted to the Head of Planning, Regeneration and Leisure to agree the final scope and detailed wording and numbering of conditions.



### Views of the site



## Site layout plan

| MIX BREAK | DOWN  |            |
|-----------|-------|------------|
| PRIVATE   | UNITS | PERCENTAGE |
| 1 Bed     | 0     | 0.00%      |
| 2 Bed     | 5     | 4.67%      |
| 3 Bed     | 56    | 52.34%     |
| 4 Bed +   | 46    | 42.99%     |
| Total     | 107   | 100.00%    |
| AFFORDABI | UNITS | PERCENTAGE |
| 1 Bed     | 0     | 0.00%      |
| 2 Bed     | 27    | 64.29%     |
| 3 Bed     | 13    | 30.95%     |
|           |       | 4.7004     |
| 4 Bed     | 2     | 4.76%      |









# Connectivity Plan





#### Replacement planting along Perryfields Road









### Sample of housetypes



ETA 46 - RIGHTFORD (RIG) GREEN EDGE 1:100@A3



ETA 31 - AMBLEFORD (AMB) CORE



FRONT ELEVATION END/SEMI DETACHED (Plot 93 only)



SIDE ELEVATION END/SEMI DETACHED



REAR ELEVATION END/SEMI DETACHED







REST FLOOR PLAN (EXDSEM)

ETA 32 - BRAMBLEFORD (BRAM) CENTRAL RENDER





ETA 32 - BRAMBLEFORD (BRAM) GREEN EDGE 1:100@AS



ETA 41 - AYLEFORD (AYL) CENTRAL 1:100@A



ETA 46 - RIGHTFORD (RIG) CENTRAL 1:100@AS



ETB 32 - OWLTON (OWL) GREEN EDGE



FRONT ELEVATION DETACHED

DETACHED



SIDE ELEVATION DETACHED



REAR ELEVATION DETACHED









ETG 31 - BYRNEHAM (BYR) GREEN EDGE

1:100@f







ETG 42 - CORKHAM (COR) CENTRAL RENDER



ETT 31 - AYNESDALE (AYN) GREEN EDGE



ETT 31 - AYNESDALE (AYN) GREEN EDGE RENDER 1:100@A3



FRONT ELEVATION END/SEMI DET