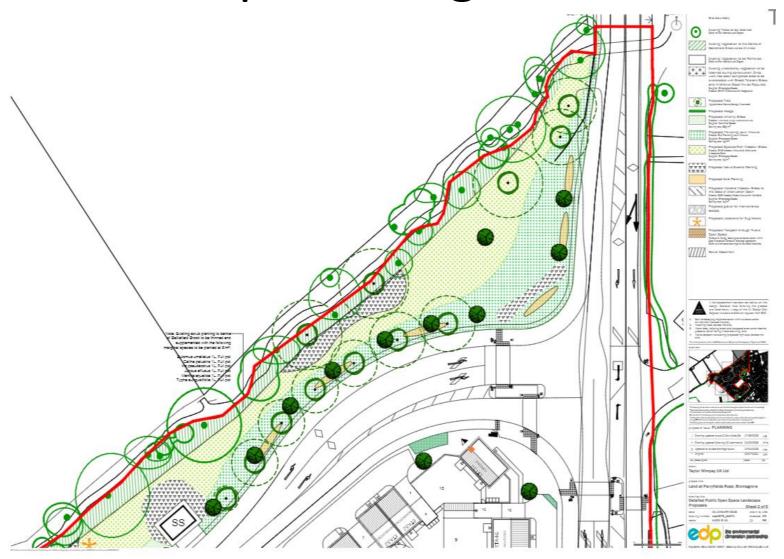

#### Replacement planting along Perryfields Road

## Landscape Management Plan

і. Значава опасна вена 24, 15 го бана повастів ус в реневаден в пова.

 $\Sigma$  and  $\Sigma$  from the (0.0000) with 0.000 replace allows or different degree of the source of the approximation of the property data.