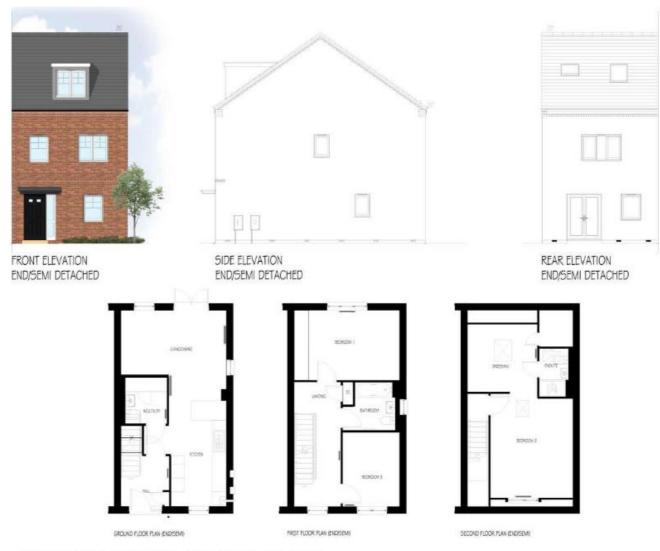

### Sample of housetypes

ETA 46 - RIGHTFORD (RIG) GREEN EDGE 1:100@A3

ETA 31 - AMBLEFORD (AMB) CORE

FRONT ELEVATION END/SEMI DETACHED (Plot 93 only)

SIDE ELEVATION END/SEMI DETACHED

REAR ELEVATION END/SEMI DETACHED