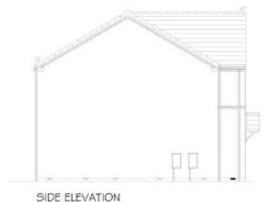

### Sample of housetypes

ETA 46 - RIGHTFORD (RIG) GREEN EDGE 1:100@A3

ETA 31 - AMBLEFORD (AMB) CORE

FRONT ELEVATION END/SEMI DETACHED (Plot 93 only)

SIDE ELEVATION END/SEMI DETACHED

REAR ELEVATION END/SEMI DETACHED