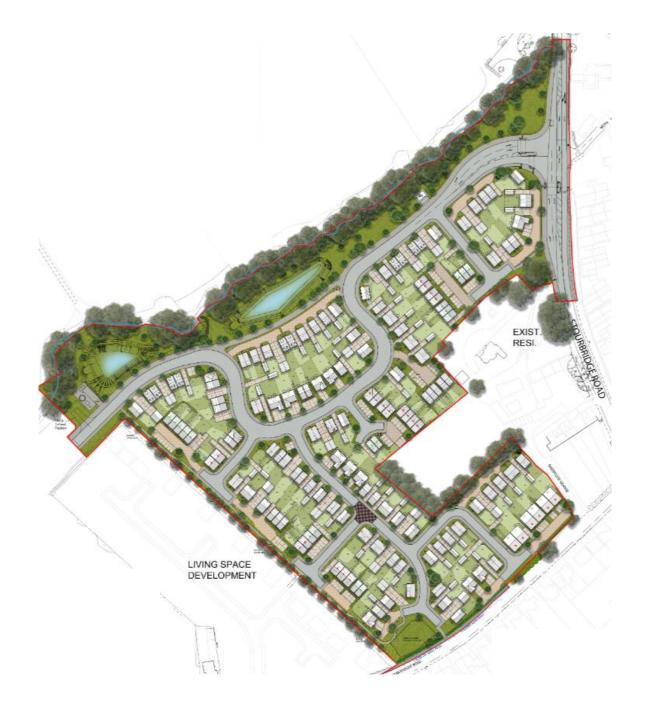

## Site layout plan

| MIX BREAK | DOWN  |            |
|-----------|-------|------------|
| PRIVATE   | UNITS | PERCENTAGE |
| 1 Bed     | 0     | 0.00%      |
| 2 Bed     | 5     | 4.67%      |
| 3 Bed     | 56    | 52.34%     |
| 4 Bed +   | 46    | 42.99%     |
| Total     | 107   | 100.00%    |
| AFFORDABI | UNITS | PERCENTAGE |
| 1 Bed     | 0     | 0.00%      |
| 2 Bed     | 27    | 64.29%     |
| 3 Bed     | 13    | 30.95%     |
|           |       | 4.7004     |
| 4 Bed     | 2     | 4.76%      |