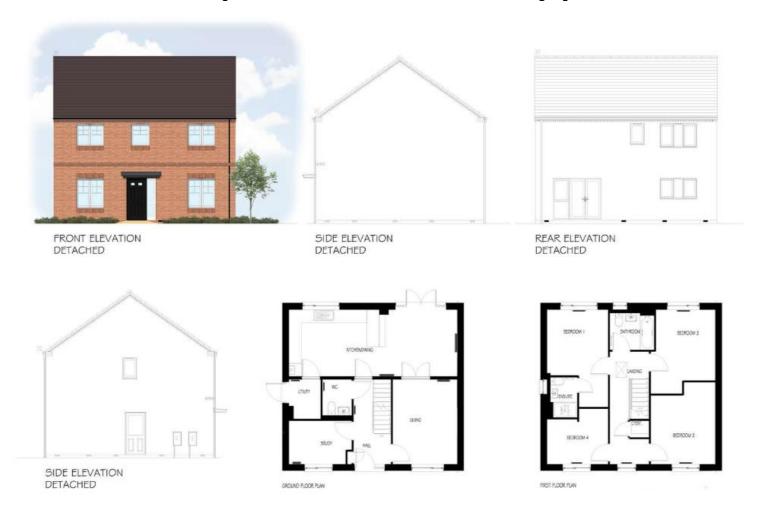

### Sample of housetypes

ETA 46 - RIGHTFORD (RIG) GREEN EDGE 1:100@A3

ETA 31 - AMBLEFORD (AMB) CORE

FRONT ELEVATION END/SEMI DETACHED (Plot 93 only)

SIDE ELEVATION END/SEMI DETACHED

REAR ELEVATION END/SEMI DETACHED