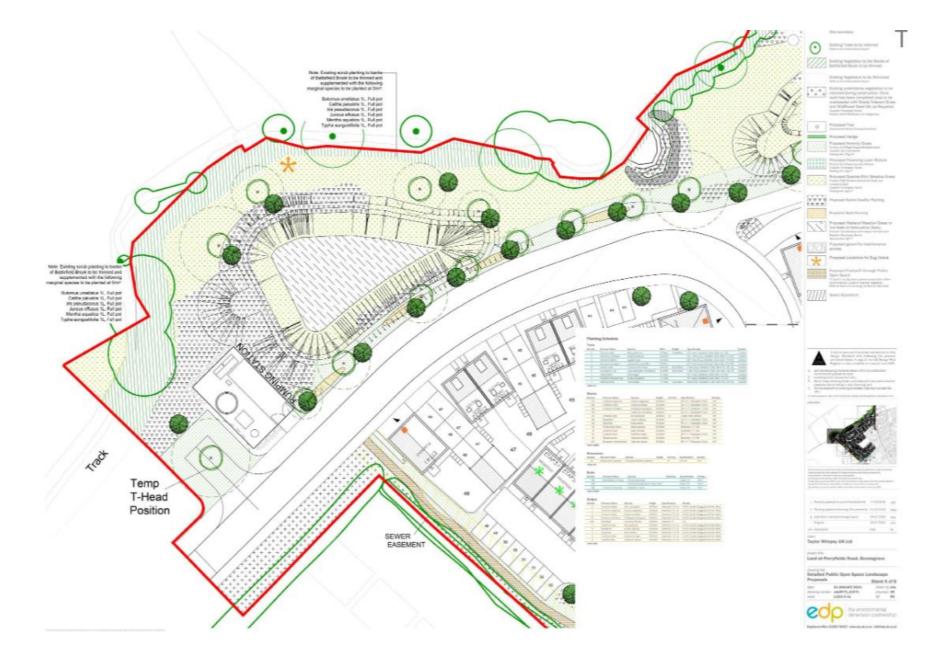

## Landscape Management Plan

і. Значава опасна вена 24, 15 го бана повастів ус в реневаден в пова.

 $\Sigma$  and  $\Sigma$  from the (0.0000) with 0.000 replace allows or different degree of the source of the approximation of the property data.

The Designation of the Control of th

0

Derive at Open Control (American Control (Americ

V V V hopestimine breits facing

Proposes Waller of Mexico Green in the East of Allen vertical East in force Million and the Both Sugar Propose Spain Sugar State Spain

Proposed grave for memorance stores

Progress Tealpain through Rubin
Open Space
Facilities are product description
facilities for the are particular account on
the investor facilities against
the environment of the facilities are