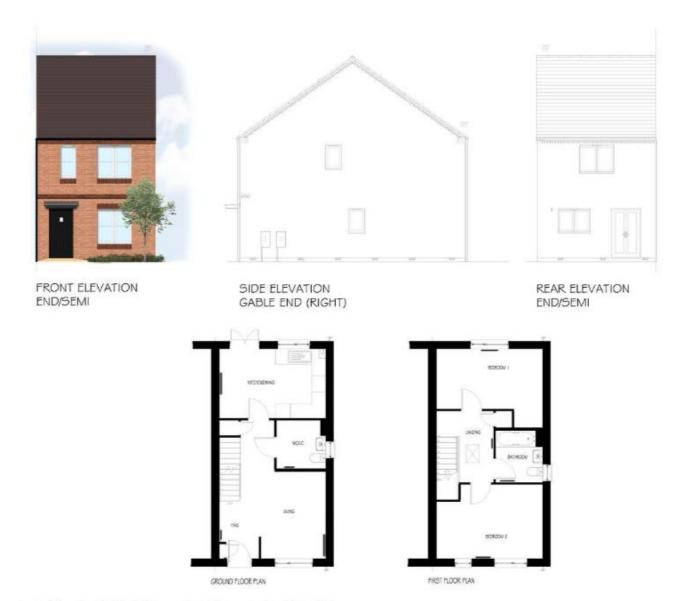

### Sample of housetypes

ETA 46 - RIGHTFORD (RIG) GREEN EDGE 1:100@A3

ETA 31 - AMBLEFORD (AMB) CORE

FRONT ELEVATION END/SEMI DETACHED (Plot 93 only)

SIDE ELEVATION END/SEMI DETACHED

REAR ELEVATION END/SEMI DETACHED