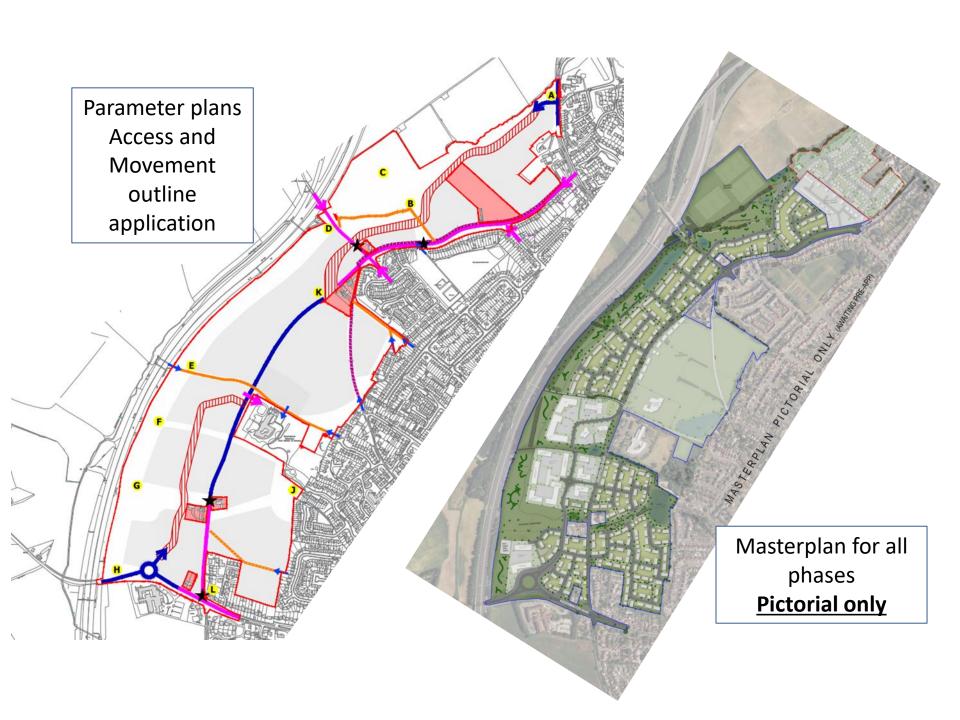

#### 21/01626/REM

Land At, Perryfields Road, Bromsgrove

Reserved Matters Application of Phase 1, 149 residential units on land abutting Stourbridge Road/Perryfields Road, which is in line with the Outline Planning Permission for 1,300 dwellings (application reference 16/0335) allowed at appeal under reference APP/ P1805/W/20/3265948. The Reserved Matters application seeks consent in line with condition 1 for detailed matters of appearance, landscaping, layout, and scale.