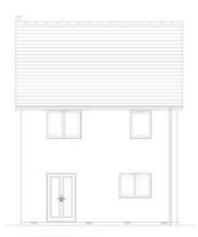

### Sample of housetypes

ETA 46 - RIGHTFORD (RIG) GREEN EDGE 1:100@A3

ETA 31 - AMBLEFORD (AMB) CORE

FRONT ELEVATION END/SEMI DETACHED (Plot 93 only)

SIDE ELEVATION END/SEMI DETACHED

REAR ELEVATION END/SEMI DETACHED