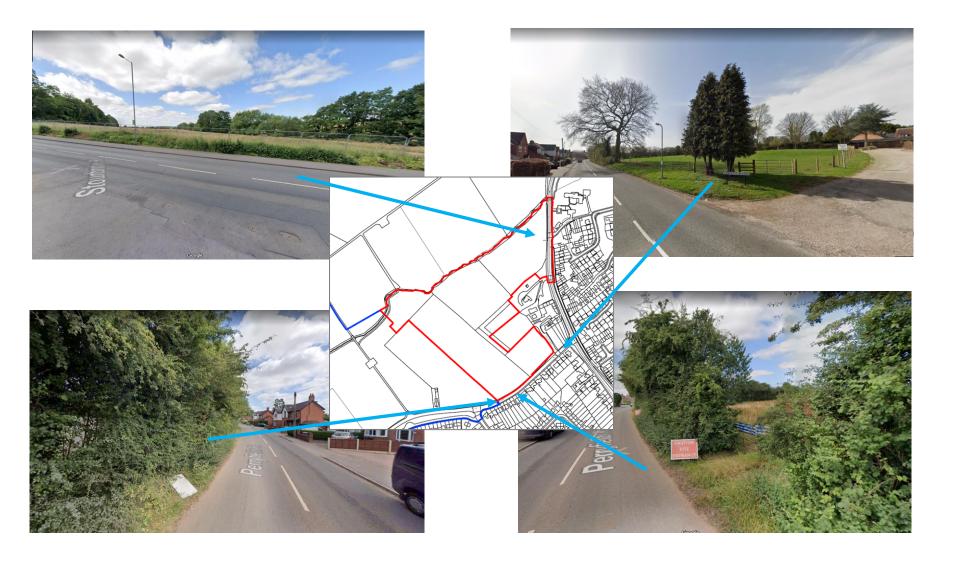

rs of appearance, landscaping, layout, and scale.

**Recommendation**:DELEGATED POWERS be granted to the Head of Planning, Regeneration and Leisure to determine the Reserved Matters application following:

The expiry of the publicity period on 8 April 2023 and in the event that further representations are received, that DELEGATED POWERS be granted to the Head of Planning, Regeneration and Leisure, in consultation with the Chair of the Planning Committee, to assess whether new material considerations have been raised, and to issue a decision after the expiry of the statutory publicity period accordingly.

And that DELEGATED POWERS be granted to the Head of Planning, Regeneration and Leisure to agree the final scope and detailed wording and numbering of conditions.



### Views of the site



## Site layout plan

| MIX BREAK | DOWN  |            |
|-----------|-------|------------|
| PRIVATE   | UNITS | PERCENTAGE |
| 1 Bed     | 0     | 0.00%      |
| 2 Bed     | 5     | 4.67%      |
| 3 Bed     | 56    | 52.34%     |
| 4 Bed +   | 46    | 42.99%     |
| Total     | 107   | 100.00%    |
| AFFORDABI | UNITS | PERCENTAGE |
| 1 Bed     | 0     | 0.00%      |
| 2 Bed     | 27    | 64.29%     |
| 3 Bed     | 13    | 30.95%     |
|           |       | 4.7004     |
| 4 Bed     | 2     | 4.76%      |









# Connectivity Plan





#### Replacement planting along Perryfields Road









### Sample of housetypes



ETA 46 - RIGHTFORD (RIG) GREEN EDGE 1:100@A3



ETA 31 - AMBLEFORD (AMB) CORE



FRONT ELEVATION END/SEMI DETACHED (Plot 93 only)



SIDE ELEVATION END/SEMI DETACHED