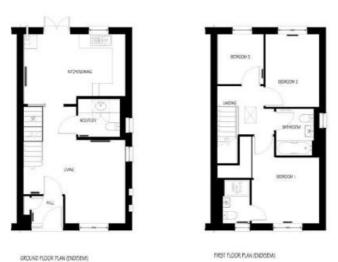

### Sample of housetypes

ETA 46 - RIGHTFORD (RIG) GREEN EDGE 1:100@A3

ETA 31 - AMBLEFORD (AMB) CORE

FRONT ELEVATION END/SEMI DETACHED (Plot 93 only)

SIDE ELEVATION END/SEMI DETACHED

REAR ELEVATION END/SEMI DETACHED

REST FLOOR PLAN (EXDSEM)

ETA 32 - BRAMBLEFORD (BRAM) CENTRAL RENDER

ETA 32 - BRAMBLEFORD (BRAM) GREEN EDGE 1:100@AS

ETA 41 - AYLEFORD (AYL) CENTRAL 1:100@A

ETA 46 - RIGHTFORD (RIG) CENTRAL 1:100@AS

ETB 32 - OWLTON (OWL) GREEN EDGE