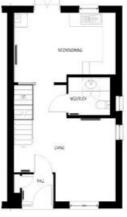

### Sample of housetypes

ETA 46 - RIGHTFORD (RIG) GREEN EDGE 1:100@A3

ETA 31 - AMBLEFORD (AMB) CORE

FRONT ELEVATION END/SEMI DETACHED (Plot 93 only)

SIDE ELEVATION END/SEMI DETACHED

REAR ELEVATION END/SEMI DETACHED