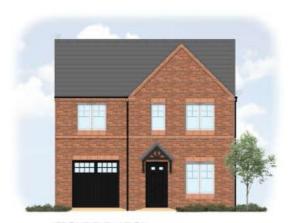

### Sample of housetypes

ETA 46 - RIGHTFORD (RIG) GREEN EDGE 1:100@A3

ETA 31 - AMBLEFORD (AMB) CORE

FRONT ELEVATION END/SEMI DETACHED (Plot 93 only)

SIDE ELEVATION END/SEMI DETACHED

REAR ELEVATION END/SEMI DETACHED