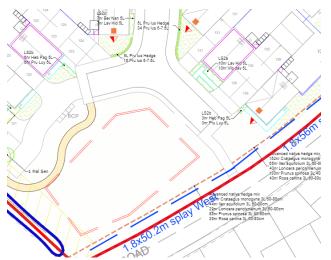

ccordingly.

And that DELEGATED POWERS be granted to the Head of Planning, Regeneration and Leisure to agree the final scope and detailed wording and numbering of conditions.



### Views of the site



## Site layout plan

| MIX BREAK | DOWN  |            |
|-----------|-------|------------|
| PRIVATE   | UNITS | PERCENTAGE |
| 1 Bed     | 0     | 0.00%      |
| 2 Bed     | 5     | 4.67%      |
| 3 Bed     | 56    | 52.34%     |
| 4 Bed +   | 46    | 42.99%     |
| Total     | 107   | 100.00%    |
| AFFORDABI | UNITS | PERCENTAGE |
| 1 Bed     | 0     | 0.00%      |
| 2 Bed     | 27    | 64.29%     |
| 3 Bed     | 13    | 30.95%     |
|           |       | 4.7004     |
| 4 Bed     | 2     | 4.76%      |









# Connectivity Plan





#### Replacement planting along Perryfields Road









### Sample of housetypes



ETA 46 - RIGHTFORD (RIG) GREEN EDGE 1:100@A3



ETA 31 - AMBLEFORD (AMB) CORE



FRONT ELEVATION END/SEMI DETACHED (Plot 93 only)



SIDE ELEVATION END/SEMI DETACHED



REAR ELEVATION END/SEMI DETACHED







REST FLOOR PLAN (EXDSEM)

ETA 32 - BRAMBLEFORD (BRAM) CENTRAL RENDER





ETA 32 - BRAMBLEFORD (BRAM) GREEN EDGE 1:100@AS



ETA 41 - AYLEFORD (AYL) CENTRAL 1:100@A



ETA 46 - RIGHTFORD (RIG) CENTRAL 1:100@AS



ETB 32 - OWLTON (OWL) GREEN EDGE



FRONT ELEVATION DETACHED

DETACHED



SIDE ELEVATION DETACHED



REAR ELEVATION DETACHED









ETG 31 - BYRNEHAM (BYR) GREEN EDGE

1:100@f







ETG 42 - CORKHAM (COR) CENTRAL RENDER



ETT 31 - AYNESDALE (AYN) GREEN EDGE



ETT 31 - AYNESDALE (AYN) GREEN EDGE RENDER 1:100@A3



FRONT ELEVATION END/SEMI