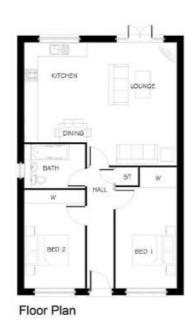

### Sample of housetypes

ETA 46 - RIGHTFORD (RIG) GREEN EDGE 1:100@A3

ETA 31 - AMBLEFORD (AMB) CORE

FRONT ELEVATION END/SEMI DETACHED (Plot 93 only)

SIDE ELEVATION END/SEMI DETACHED

REAR ELEVATION END/SEMI DETACHED