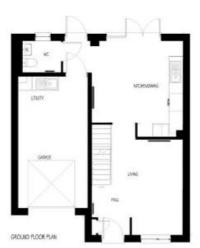

### Sample of housetypes

ETA 46 - RIGHTFORD (RIG) GREEN EDGE 1:100@A3

ETA 31 - AMBLEFORD (AMB) CORE

FRONT ELEVATION END/SEMI DETACHED (Plot 93 only)

SIDE ELEVATION END/SEMI DETACHED

REAR ELEVATION END/SEMI DETACHED