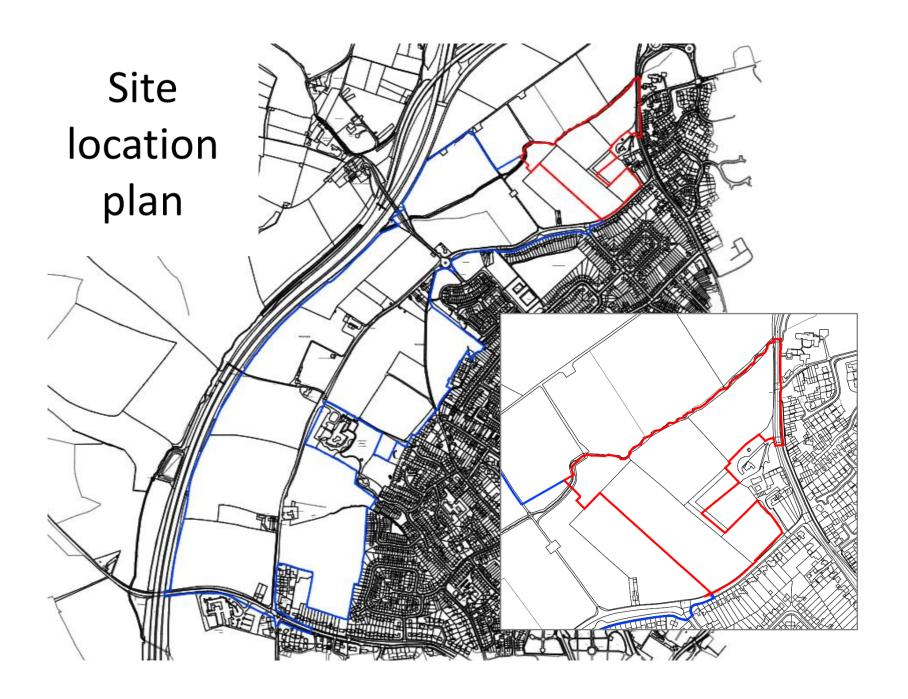

#### 21/01626/REM

Land At, Perryfields Road, Bromsgrove

Reserved Matters Application of Phase 1, 149 residential units on land abutting Stourbridge Road/Perryfields Road, which is in line with the Outline Planning Permission for 1,300 dwellings (application reference 16/0335) allowed at appeal under reference APP/ P1805/W/20/3265948. The Reserved Matters application seeks consent in line with condition 1 for detailed matters of appearance, landscaping, layout, and scale.