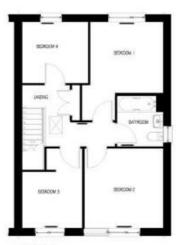

### Sample of housetypes

ETA 46 - RIGHTFORD (RIG) GREEN EDGE 1:100@A3

ETA 31 - AMBLEFORD (AMB) CORE

FRONT ELEVATION END/SEMI DETACHED (Plot 93 only)

SIDE ELEVATION END/SEMI DETACHED

REAR ELEVATION END/SEMI DETACHED