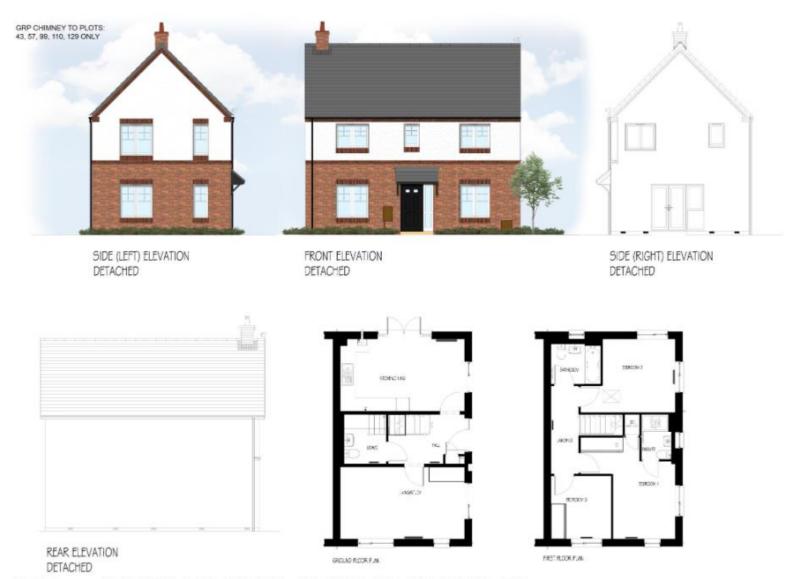

### Sample of housetypes

ETA 46 - RIGHTFORD (RIG) GREEN EDGE 1:100@A3

ETA 31 - AMBLEFORD (AMB) CORE

FRONT ELEVATION END/SEMI DETACHED (Plot 93 only)

SIDE ELEVATION END/SEMI DETACHED

REAR ELEVATION END/SEMI DETACHED