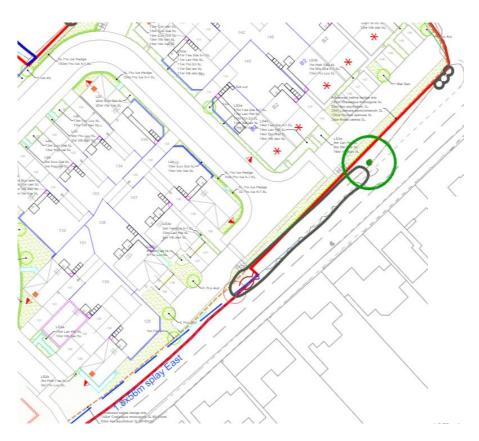

ordingly.

And that DELEGATED POWERS be granted to the Head of Planning, Regeneration and Leisure to agree the final scope and detailed wording and numbering of conditions.



### Views of the site



## Site layout plan

| MIX BREAK | DOWN  |            |
|-----------|-------|------------|
| PRIVATE   | UNITS | PERCENTAGE |
| 1 Bed     | 0     | 0.00%      |
| 2 Bed     | 5     | 4.67%      |
| 3 Bed     | 56    | 52.34%     |
| 4 Bed +   | 46    | 42.99%     |
| Total     | 107   | 100.00%    |
| AFFORDABI | UNITS | PERCENTAGE |
| 1 Bed     | 0     | 0.00%      |
| 2 Bed     | 27    | 64.29%     |
| 3 Bed     | 13    | 30.95%     |
|           |       | 4.7004     |
| 4 Bed     | 2     | 4.76%      |









# Connectivity Plan





#### Replacement planting along Perryfields Road









### Sample of housetypes



ETA 46 - RIGHTFORD (RIG) GREEN EDGE 1:100@A3



ETA 31 - AMBLEFORD (AMB) CORE



FRONT ELEVATION END/SEMI DETACHED (Plot 93 only)



SIDE ELEVATION END/SEMI DETACHED



REAR ELEVATION END/SEMI DETACHED







REST FLOOR PLAN (EXDSEM)

ETA 32 - BRAMBLEFORD (BRAM) CENTRAL RENDER





ETA 32 - BRAMBLEFORD (BRAM) GREEN EDGE 1:100@AS



ETA 41 - AYLEFORD (AYL) CENTRAL 1:100@A



ETA 46 - RIGHTFORD (RIG) CENTRAL 1:100@AS



ETB 32 - OWLTON (OWL) GREEN EDGE



FRONT ELEVATION DETACHED

DETACHED



SIDE ELEVATION DETACHED



REAR ELEVATION DETACHED









ETG 31 - BYRNEHAM (BYR) GREEN EDGE

1:100@f







ETG 42 - CORKHAM (COR) CENTRAL RENDER



ETT 31 - AYNESDALE (AYN) GREEN EDGE



ETT 31 - AYNESDALE (AYN) GREEN EDGE RENDER 1:100@A3



FRONT ELEVATION END/SEMI D