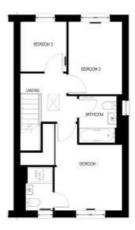

### Sample of housetypes

ETA 46 - RIGHTFORD (RIG) GREEN EDGE 1:100@A3

ETA 31 - AMBLEFORD (AMB) CORE

FRONT ELEVATION END/SEMI DETACHED (Plot 93 only)

SIDE ELEVATION END/SEMI DETACHED

REAR ELEVATION END/SEMI DETACHED