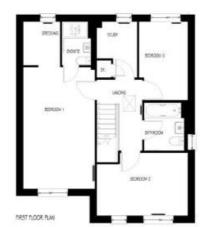

### Sample of housetypes

ETA 46 - RIGHTFORD (RIG) GREEN EDGE 1:100@A3

ETA 31 - AMBLEFORD (AMB) CORE

FRONT ELEVATION END/SEMI DETACHED (Plot 93 only)

SIDE ELEVATION END/SEMI DETACHED

REAR ELEVATION END/SEMI DETACHED