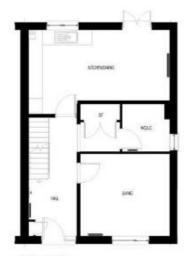

### Sample of housetypes

ETA 46 - RIGHTFORD (RIG) GREEN EDGE 1:100@A3

ETA 31 - AMBLEFORD (AMB) CORE

FRONT ELEVATION END/SEMI DETACHED (Plot 93 only)

SIDE ELEVATION END/SEMI DETACHED

REAR ELEVATION END/SEMI DETACHED